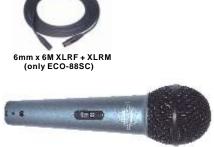

The two models differ only in cable option, ECO-88S has on/off switch without cable, ECO-88SC has on/off switch with cable.

#### **Accessories:**

1.Mic Cable(only ECO-88SC) 3. Microphone Holder

2. Carry Bag

4. Plastic Threaded adapter

**Specifications** 

• Type: Dynamic microphone

Polar pattern: Cardioid

Rated impedance: 500