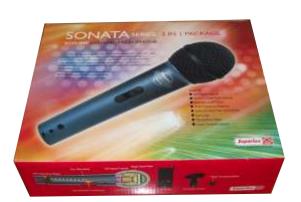

### **ECO-88S**

#### Sonata series dynamic microphone

Net weight: 247g

Frequency response: 80~12000Hz

Sensitivity: -53dBV/pa (2.2mv/pa)

Dimensions: 54 (max) x 180mm

Connector: XLR 3 Pins silver plate

3 IN I PACKAGE

**ECO-88S** 

Superlux carrying bag