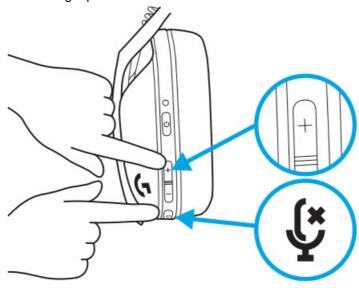

# **MUTE / UNMUTE AND MAX VOLUME**

MUTE / UNMUTE microphone – Short press on the Mute button

- Set to 100 dB
- Press 3 seconds or longer Mute button + Volume UP
- LED will flash orange 3 times

- Press 3 seconds or longer Mute button + Volume DOWN
- LED will turn solid orange for 5 seconds