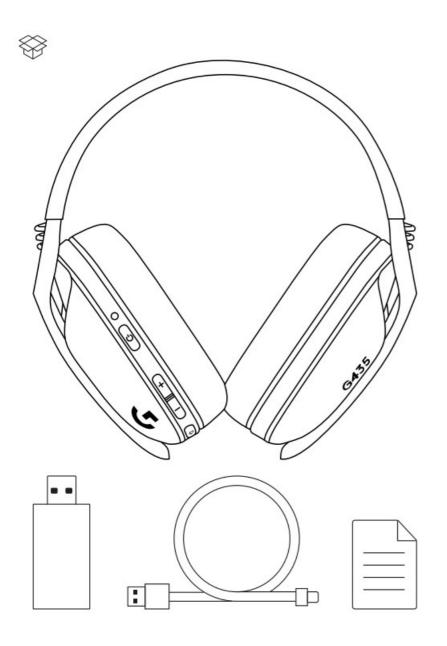

#### Manuals+

User Manuals Simplified.



# **logitech G435 Wireless Gaming Headset User Guide**

Home » Logitech » logitech G435 Wireless Gaming Headset User Guide





## Contents [ hide

- 1 LIGHTSPEED CONNECTION
- **2 BLUETOOTH CONNECTION**
- **3 SWITCH BETWEEN LIGHTSPEED AND**
- **BLUETOOTH**
- **4 POWER ON AND OFF**
- **5 MUTE / UNMUTE AND MAX VOLUME**
- **6 BATTERY CHECK**
- **7 SIDETONE**
- **8 SPARE PARTS**
- 9 RECYCLING
- **10 QUESTIONS?**
- 11 BATTERY REMOVAL
- 12 File Downloads
- 13 References
- 14 Related Manuals

## LIGHTSPEED CONNECTION

Connect to your PC, Mac, PlayStation 5, or 4 with LIGHTSPEED Wireless Technology – Insert the receiver into the USB port of your device



# **BLUETOOTH CONNECTION**

- Press 3 seconds or longer of the Power and Mute button



Bluetooth device at a time

# SWITCH BETWEEN LIGHTSPEED AND BLUETOOTH

- Press 3 seconds or longer of the Mute button



# **POWER ON AND OFF**

## Power ON

- Press the Power button