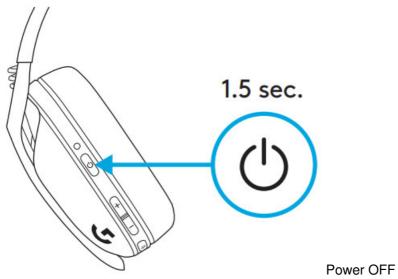

## Power ON

- Press the Power button for 1 5 seconds when the headset is OFF

- Press the Power button for 3 seconds when the headset is ON

- After 30 minutes of inactivity