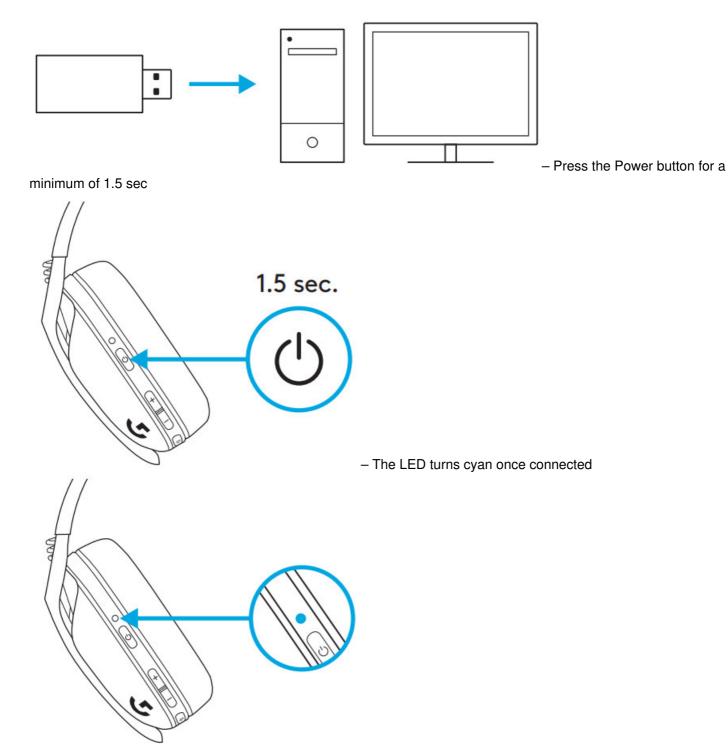

## LIGHTSPEED CONNECTION

Connect to your PC, Mac, PlayStation 5, or 4 with LIGHTSPEED Wireless Technology – Insert the receiver into the USB port of your device

## Power ON

- Press the Power button for 1 5 seconds when the headset is OFF

- Press the Power button for 3 seconds when the headset is ON

- After 30 minutes of inactivity