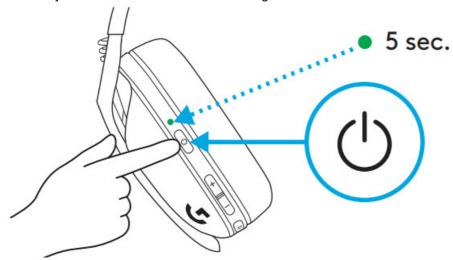

## Power ON

- Press the Power button for 1 5 seconds when the headset is OFF

- Press the Power button for 3 seconds when the headset is ON

- After 30 minutes of inactivity

## **BATTERY CHECK**

- Single press the Power button, when the headset is ON
- Battery 31% to 100% the LED will show green for 5 seconds