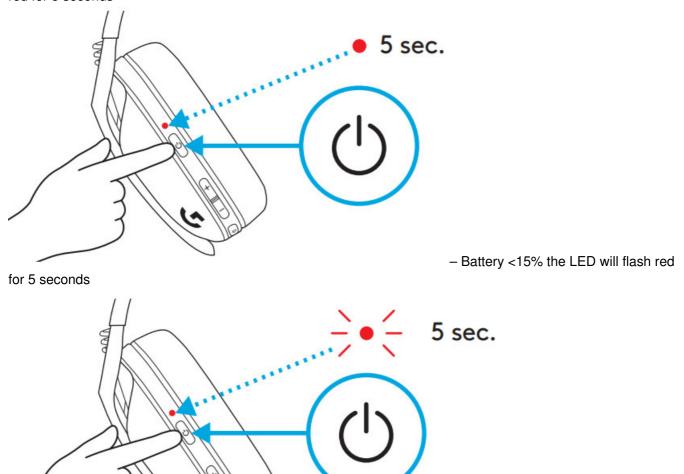

## **BATTERY CHECK**

- Single press the Power button, when the headset is ON
- Battery 31% to 100% the LED will show green for 5 seconds