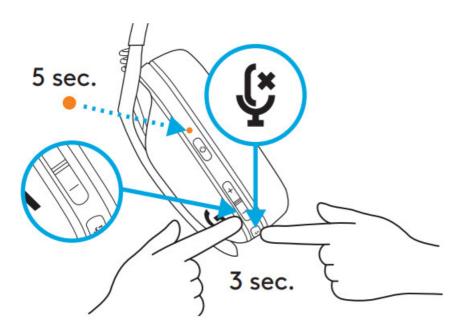

# **MUTE / UNMUTE AND MAX VOLUME**

MUTE / UNMUTE microphone – Short press on the Mute button

- Set to 100 dB
- Press 3 seconds or longer Mute button + Volume UP
- LED will flash orange 3 times

- Press 3 seconds or longer Mute button + Volume DOWN
- LED will turn solid orange for 5 seconds