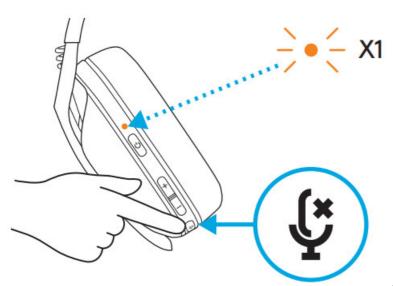

# **MUTE / UNMUTE AND MAX VOLUME**

MUTE / UNMUTE microphone – Short press on the Mute button

- Set to 100 dB
- Press 3 seconds or longer Mute button + Volume UP
- LED will flash orange 3 times

- Press 3 seconds or longer Mute button + Volume DOWN
- LED will turn solid orange for 5 seconds