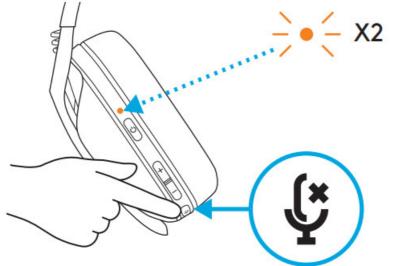

# **MUTE / UNMUTE AND MAX VOLUME**

MUTE / UNMUTE microphone – Short press on the Mute button

- Set to 100 dB
- Press 3 seconds or longer Mute button + Volume UP
- LED will flash orange 3 times

- Press 3 seconds or longer Mute button + Volume DOWN
- LED will turn solid orange for 5 seconds