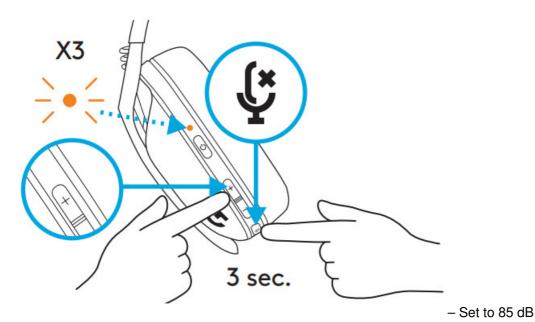

# **MUTE / UNMUTE AND MAX VOLUME**

MUTE / UNMUTE microphone – Short press on the Mute button

- Set to 100 dB
- Press 3 seconds or longer Mute button + Volume UP
- LED will flash orange 3 times

- Press 3 seconds or longer Mute button + Volume DOWN
- LED will turn solid orange for 5 seconds