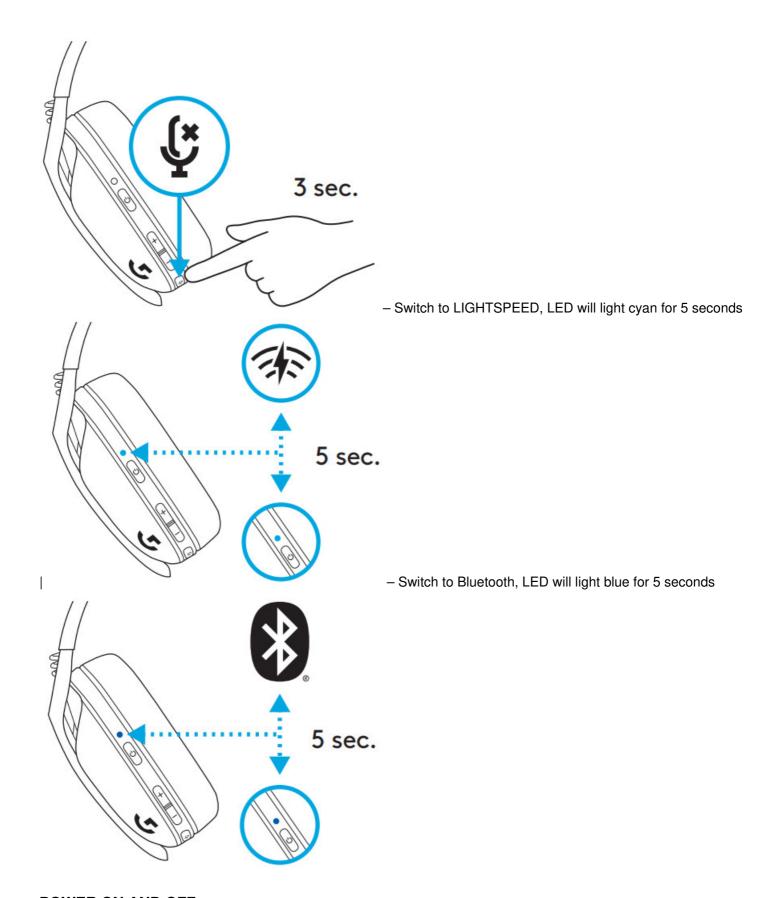

# SWITCH BETWEEN LIGHTSPEED AND BLUETOOTH

- Press 3 seconds or longer of the Mute button