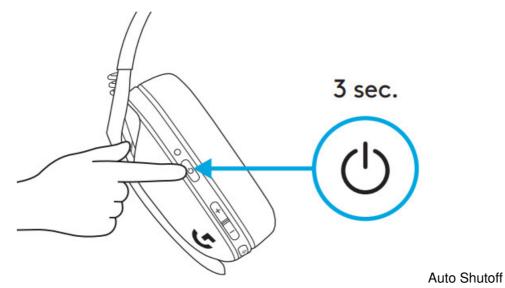

## Power ON

- Press the Power button for 1 5 seconds when the headset is OFF

- Press the Power button for 3 seconds when the headset is ON

- After 30 minutes of inactivity