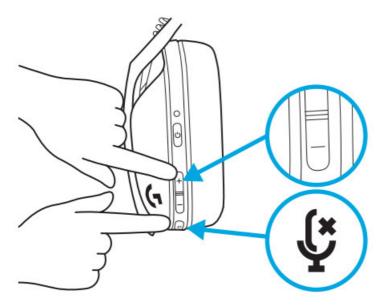

# **MUTE / UNMUTE AND MAX VOLUME**

MUTE / UNMUTE microphone – Short press on the Mute button

- Set to 100 dB
- Press 3 seconds or longer Mute button + Volume UP
- LED will flash orange 3 times

- Press 3 seconds or longer Mute button + Volume DOWN
- LED will turn solid orange for 5 seconds