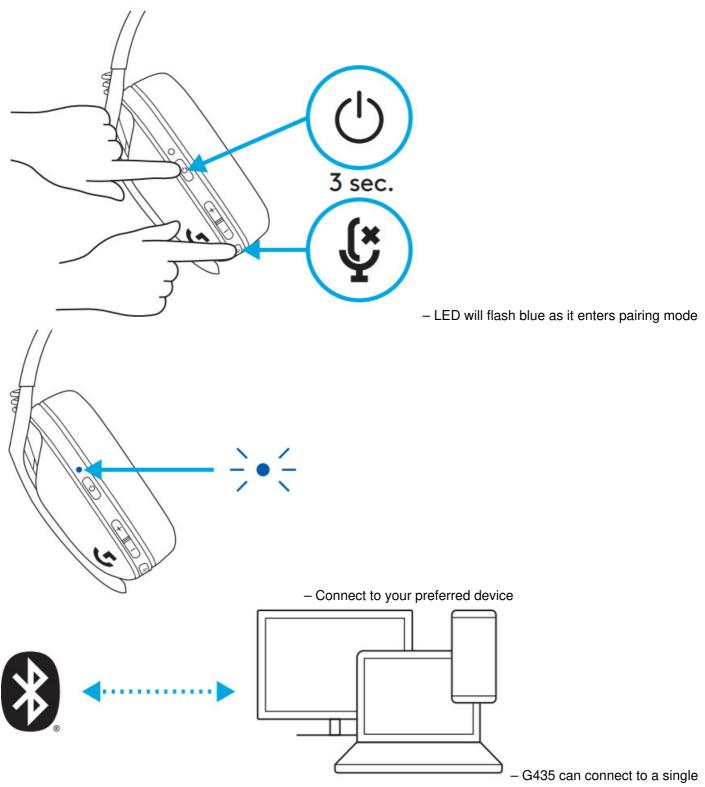

# **BLUETOOTH CONNECTION**

- Press 3 seconds or longer of the Power and Mute button

Bluetooth device at a time

# SWITCH BETWEEN LIGHTSPEED AND BLUETOOTH

- Press 3 seconds or longer of the Mute button