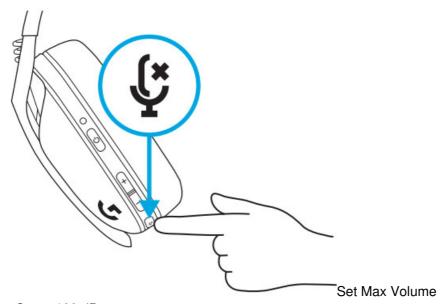

# **MUTE / UNMUTE AND MAX VOLUME**

MUTE / UNMUTE microphone – Short press on the Mute button

- Set to 100 dB
- Press 3 seconds or longer Mute button + Volume UP
- LED will flash orange 3 times

- Press 3 seconds or longer Mute button + Volume DOWN
- LED will turn solid orange for 5 seconds